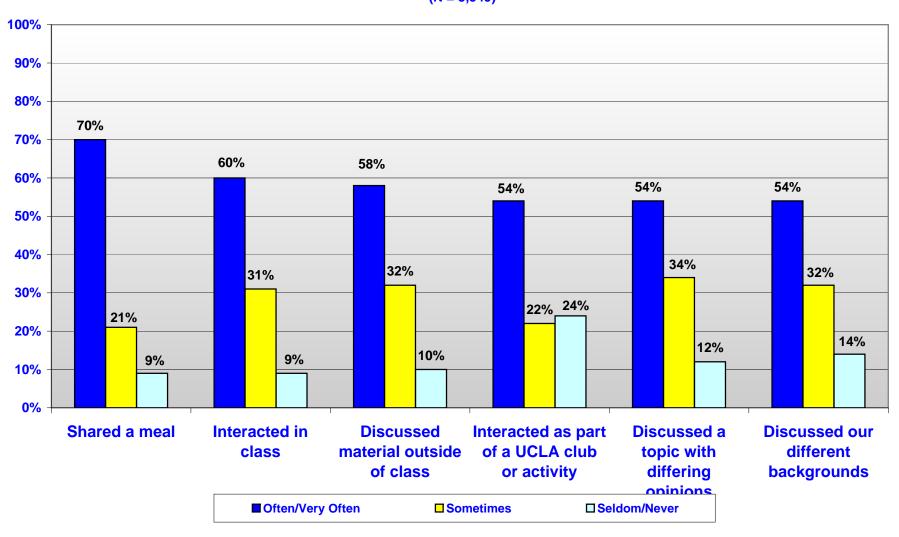

#### 2009 Senior Survey Extent of Engagement with UCLA Peers (N = 3,549)

2009 Senior Survey
Extent of Engagement with UCLA Peers Different from Me

(N = 3,508)

2009 Senior Survey
Ratings of Engagement with UCLA Peers Different from Me
(N = 3,337)