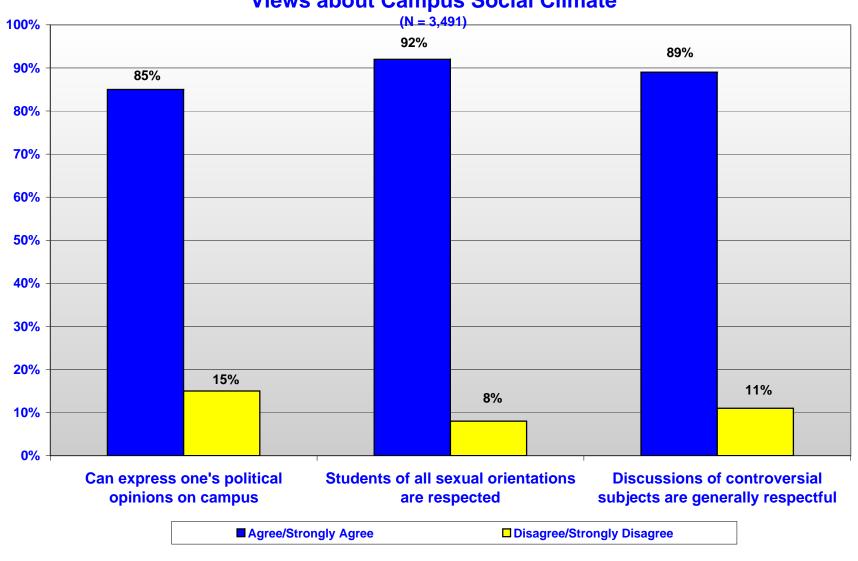

# **Overall Experience**

# **2009 Senior Survey Students' Satisfaction with the Overall UCLA Experience**



# **Overall Experience**





### **Student Development**

# 2009 Senior Survey Extent That UCLA Experiences Have Contributed to Your...



2009 Senior Survey
Extent that UCLA Experiences Provide Opportunities to Engage with UCLA Peers
(N = 3,561)



#### 2009 Senior Survey Extent of Engagement with UCLA Peers (N = 3,549)



2009 Senior Survey
Extent of Engagement with UCLA Peers Different from Me

(N = 3,508)



2009 Senior Survey
Ratings of Engagement with UCLA Peers Different from Me
(N = 3,337)





# 2009 Senior Survey Perceptions of the Educational Environment at UCLA



# **2009 Senior Survey Views about Campus Social Climate**