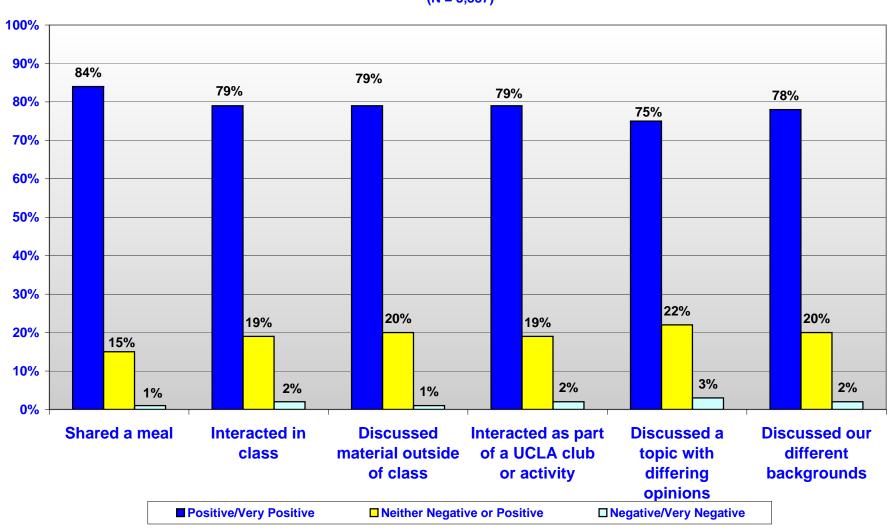

#### 2009 Senior Survey Extent of Engagement with UCLA Peers (N = 3,549)

2009 Senior Survey
Extent of Engagement with UCLA Peers Different from Me

(N = 3,508)

2009 Senior Survey
Ratings of Engagement with UCLA Peers Different from Me
(N = 3,337)