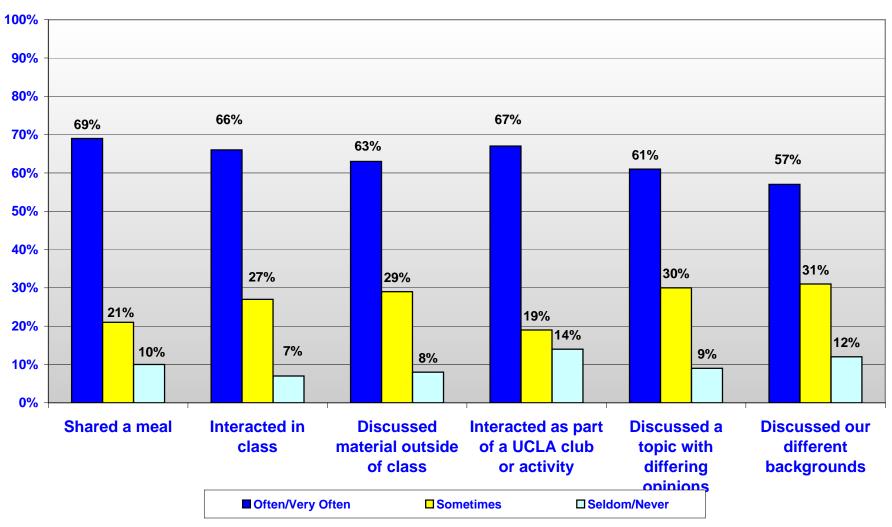

#### 2009 Senior Survey Extent of Engagement with UCLA Peers (N = 3,549)

2009 Senior Survey
Extent of Engagement with UCLA Peers Different from Me

(N = 3,508)

2009 Senior Survey
Ratings of Engagement with UCLA Peers Different from Me
(N = 3,337)