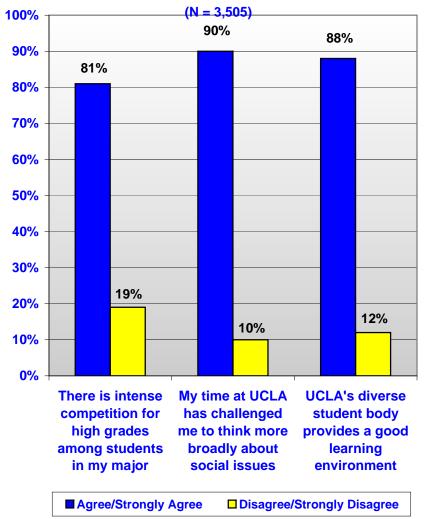

# **Overall Experience**

# **2009 Senior Survey Students' Satisfaction with the Overall UCLA Experience**



# **Overall Experience**





### **Student Development**

# 2009 Senior Survey Extent That UCLA Experiences Have Contributed to Your...



2009 Senior Survey
Extent that UCLA Experiences Provide Opportunities to Engage with UCLA Peers
(N = 3,561)



#### 2009 Senior Survey Extent of Engagement with UCLA Peers (N = 3,549)



2009 Senior Survey
Extent of Engagement with UCLA Peers Different from Me

(N = 3,508)



2009 Senior Survey
Ratings of Engagement with UCLA Peers Different from Me
(N = 3,337)





# 2009 Senior Survey Perceptions of the Educational Environment at UCLA



# **2009 Senior Survey Views about Campus Social Climate**