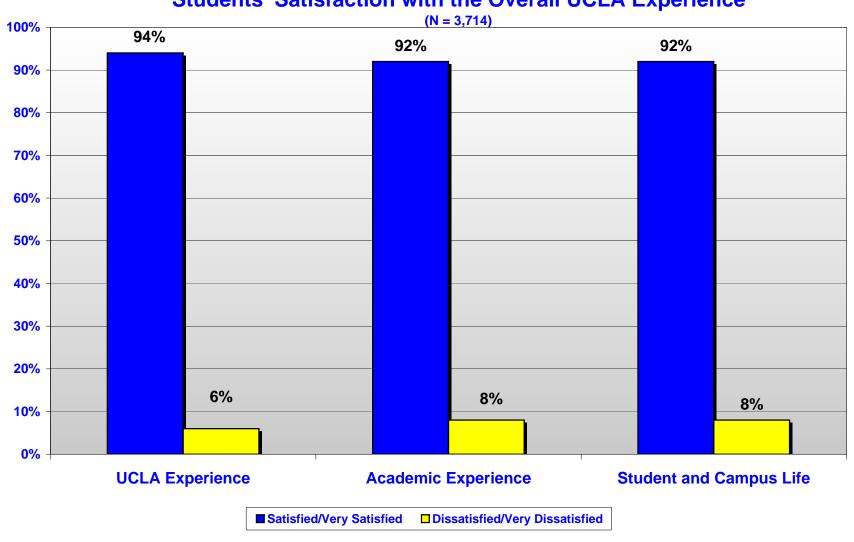

# **2009 Senior Survey Students' Satisfaction with the Overall UCLA Experience**