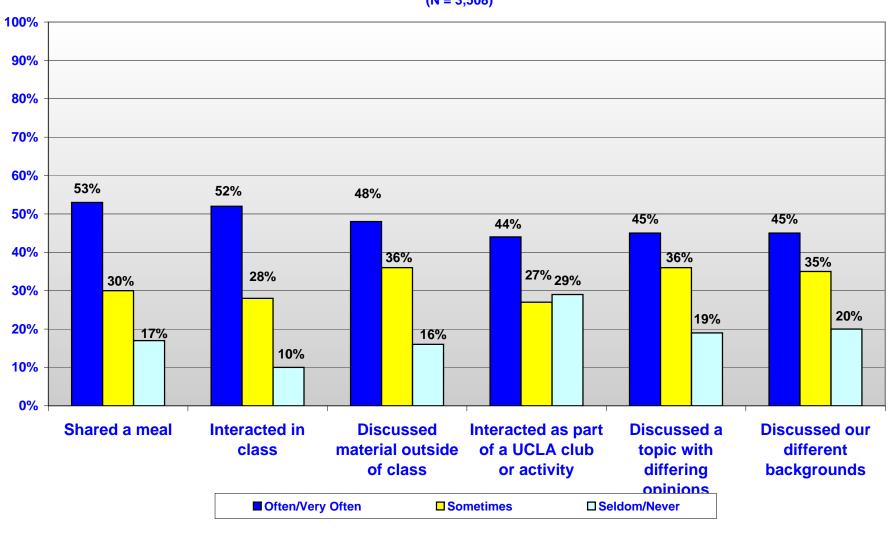

#### 2009 Senior Survey Extent of Engagement with UCLA Peers (N = 3,549)

2009 Senior Survey
Extent of Engagement with UCLA Peers Different from Me

(N = 3,508)

2009 Senior Survey
Ratings of Engagement with UCLA Peers Different from Me
(N = 3,337)