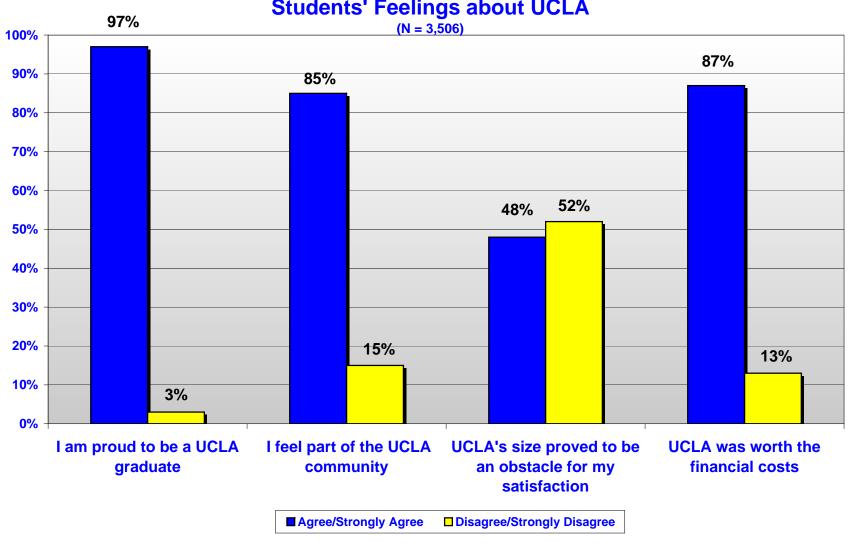

# **Overall Experience**

# **2009 Senior Survey Students' Satisfaction with the Overall UCLA Experience**



# **Overall Experience**





### **Student Development**

# 2009 Senior Survey Extent That UCLA Experiences Have Contributed to Your...



2009 Senior Survey
Extent that UCLA Experiences Provide Opportunities to Engage with UCLA Peers
(N = 3,561)



#### 2009 Senior Survey Extent of Engagement with UCLA Peers (N = 3,549)



2009 Senior Survey
Extent of Engagement with UCLA Peers Different from Me

(N = 3,508)



2009 Senior Survey
Ratings of Engagement with UCLA Peers Different from Me
(N = 3,337)





# 2009 Senior Survey Perceptions of the Educational Environment at UCLA



# **2009 Senior Survey Views about Campus Social Climate**