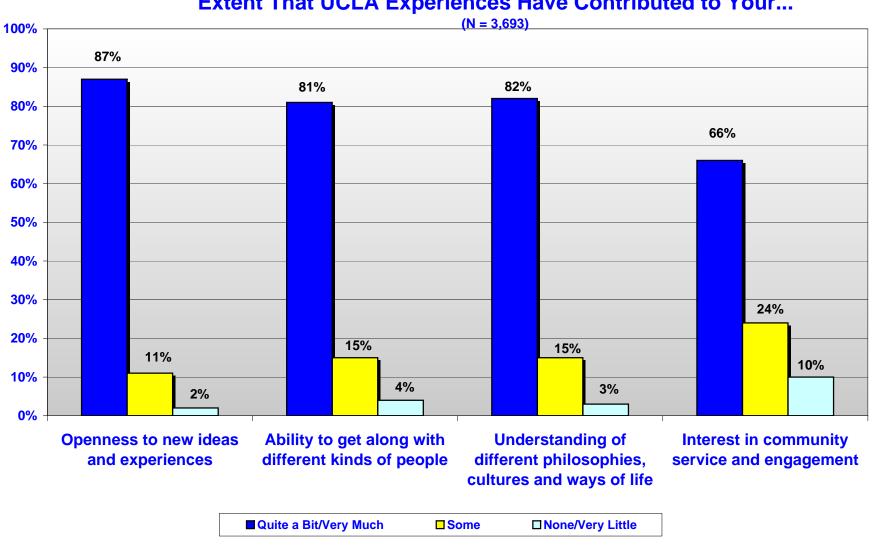

# 2009 Senior Survey Extent That UCLA Experiences Have Contributed to Your...

2009 Senior Survey
Extent that UCLA Experiences Provide Opportunities to Engage with UCLA Peers
(N = 3,561)