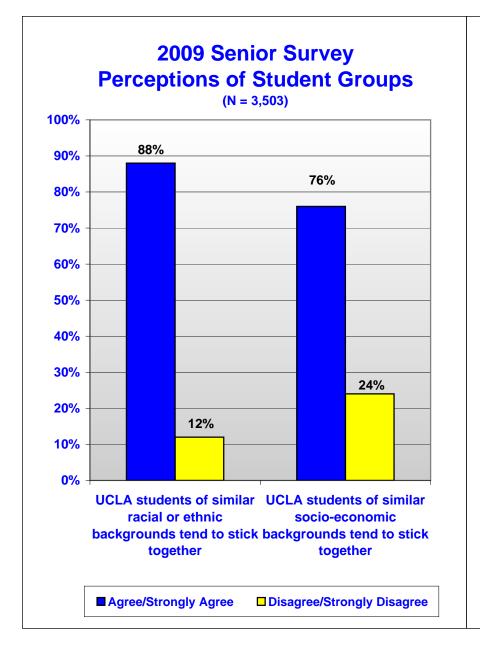

# **Overall Experience**

# **2009 Senior Survey Students' Satisfaction with the Overall UCLA Experience**



# **Overall Experience**





### **Student Development**

# 2009 Senior Survey Extent That UCLA Experiences Have Contributed to Your...



2009 Senior Survey
Extent that UCLA Experiences Provide Opportunities to Engage with UCLA Peers
(N = 3,561)



#### 2009 Senior Survey Extent of Engagement with UCLA Peers (N = 3,549)



2009 Senior Survey
Extent of Engagement with UCLA Peers Different from Me

(N = 3,508)



2009 Senior Survey
Ratings of Engagement with UCLA Peers Different from Me
(N = 3,337)





# 2009 Senior Survey Perceptions of the Educational Environment at UCLA



# **2009 Senior Survey Views about Campus Social Climate**